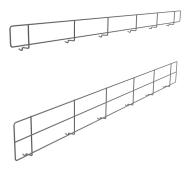

## Widespan/Multi-Function Gravity Flow Fronts

Part Number: Part Number: WSGFF, MFGFF

Order Gravity Flow Wire Fronts to retain product on your Gravity Flow Wire Shelves. Select Wire Front size that is taller than the center of gravity of the displayed product.

## **Product Details:**

- Provides product stop for Gravity Feed
- 3" and 6" heights
- Select Front size taller than displayed product's center of gravity