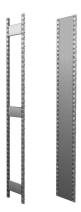

## **Product Details:**

- · Made of galvanized steel posts
- Two Styles: Open and Closed Uprites
- Open Uprite has galvanized steel Uprite braces (Pat. # 6,085,918)
- Closed Uprite has 5/8" unfinished particleboard panel between two steel Uprite posts
- Shelf lances are 2" on center
- · One assembly required for each section and at the end of each run

## Suffix Key

N - Open Uprite Style

P - Closed Uprite Style

**GLV** - Galvanized