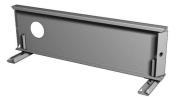

## Load Easer Base Bracket

Part Number: Part Number: LEBB

Order the Load Easer Base Bracket to increase your Deck load capacity. Bracket is placed halfway between the Base Brackets and can be installed either straight or angled depending on the Base Deck depth.

## **Product Details:**

- · Use for additional Deck load capacity
- Place Bracket halfway between Base Brackets either straight or angled depending on Base Deck depth
- · Includes attached stabilizers
- Specify 06 Base or Low Base when ordering
- Evenly distributed load of 1,100 lbs/deck (13"D-19"D) and 1,300 lbs/deck (22"D-31"D)