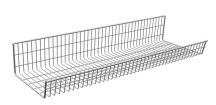

## Endless Wire Basket

Part Number: Part Number: EWB\_

Retain your merchandise in an Endless Wire Basket. Brackets and Dividers are ordered separately.

## **Product Details:**

- 8"H back and 4"H sloped front
- Basket is compatible with Multi-Purpose Wire Brackets (MPBW\_) and Endless Wire Basket Divider (EWB\_D), ordered separately
- Basket is reversible when Multi-Purpose Wire Brackets (MPBW\_) are used in the downslant position