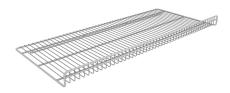

## Reversible Wire Shelf

Part Number: Part Number: RBS

Reversible Wire Shelf features a lip on one side of the Shelf that can be positioned at either the front or back of your fixture depending on your merchandising needs.

## **Product Details:**

- Consists of 5/16" wire on 1" centers
- 2 3/4" lip may be positioned at front or rear
- Requires MPBW\_ Multi-Purpose Brackets (available separately)