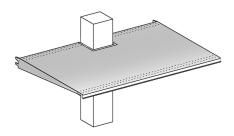

## **Product Details:**

- Allows support for various types of shelves when post cutouts are required
- One kit supports up to ten post cutouts
- Kit consists of:
  - A. 50' Banding (field cut to length)
  - B. 10 Adjustable Connectors used to tighten banding
  - C. 30° Angle Supports used to support cutout shelf
  - D. 30' black Vinyl-Covered Molding, covers the cut edge of the metal shelf
- One Adjustable Connector required per cut to length Banding