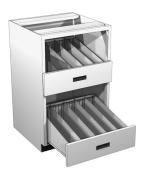

## Rx Vial Drawer Unit

Part Number: Part Number: RXVLDRP

Rx Vial Drawer Unit contains two large capacity flat-bottom drawers with tapered dividers.

## **Product Details:**

- Two large capacity flat-bottom drawers, taper from 9 1/2"H at rear to 5"H at front
- Drawer fronts measure 7"H, opening above is 10"
- Each drawer includes four dividers adjustable 1" on center
- Drawers are equipped with recessed black plastic drawer pulls
- Evenly distributed load of 100 lbs per drawer