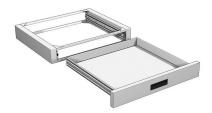

## Rx Suspended Drawer

Part Number: RXSPDRP

Rx Suspended Drawer contains a single drawer mounted to the underside of the Countertop.

## **Product Details:**

- Inside of drawer measures 20 1/4"D x 1 3/4"H
- Front of drawer measures 23 7/8"W x 3 1/2"H
- Single drawer mounts to underside of Countertop
- Evenly distributed load of 100 lbs per drawer