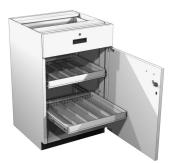

| You are in: Lozier Products > Products > Rx Narcotics Unit

Part Number: Part Number: RXNRCRP

Rx Narcotics Unit includes a locking external drawer and two sliding internal trays. Trays include four dividers adjustable 1" on center. Unit closes off with a right-hand hinged door with lock. Drawer is equipped with recessed black plastic drawer pull.

## **Product Details:**

- 7"H locking external drawer with 3 1/4" clearance
- Two 1 1/2"H sliding internal trays with 8" clearance
- Four dividers on internal trays, 1" adjustability
- 10 1/2"H space at bottom of unit
- Right-hand hinged door with lock
- · Evenly distributed load of 100 lbs per drawer