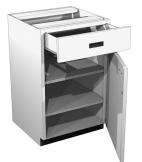

## Rx Closed Storage Unit

Part Number: Part Number: RXCSRP

Rx Closed Storage unit includes two steel shelves that adjust 2" on center, a right-hand hinged door and one drawer.

## **Product Details:**

- One 7"H drawer with inside clearance of 5"
- Two steel shelves, adjust on 2" centers
- Right-hand hinged door
- Evenly distributed load of 100 lbs per drawer
- · Door and drawer have recessed black plastic pulls