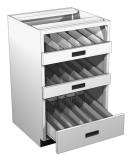

## Rx Bottle Dispenser Unit

Part Number: Part Number: RXBDRP

Rx Bottle Dispenser Unit contains slanted shelf drawers. Each drawer includes five tapered dividers adjustable 1" on center.

## **Product Details:**

- Base drawer is 7"H with 7 1/2" clearance
- Upper shelves: 3 1/2"H
- · Each drawer includes five dividers adjusting on 1" centers
- Drawers are equipped with recessed black plastic drawer pulls
- · Evenly distributed load of 100 lbs per drawer