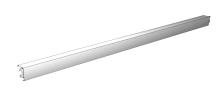

## Multi-Function Kickplate Beam

Part Number: Part Number: MFKB\_

Multi-Function Kickplate Beams act as a bumper to protect the Base Deck while allowing visibility of the Deck Tag Molding. Kickplate Beams are available in 06 Base or Low Base and attach to Multi-Function Uprites.

## **Product Details:**

- Acts as a bumper to protect Base Decks
- Steel Tag Molding on Base Deck remains visible
- Aluminum Moldings can also be used on Base Deck
- Can be added to existing Multi-Function installations