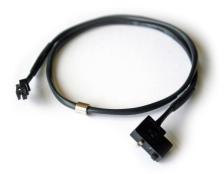

## **Quick Connect Harness Connector**

Part Number: Part Number: LKQCH

Harness Connector connects your Lights to the Power Track. Each Connector has a magnetic cord management ring attached.

## **Product Details:**

- Connects Lights to Power Track
- Magnetic cord management ring securely attaches Harness Connector to underside of Shelf
- Universal polarity connection allows for the Harness Connector to hook to the power strip in any orientation