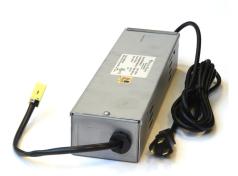

## 60 Watt Quick Connect Driver-Vertical And Horizontal Applications

Part Number: Part Number: QCPSNO84LED

Add power to your Quick Connect Light with the Quick Connect Driver. 60 Watt Quick Connect Driver relies on wall outlet for power. Recommend using with Standard Output Quick Connect LED Light.

## **Product Details:**

- No outlet on Driver, relies on wall outlet for power
- Recommended Driver for Quick Connect Standard Output LED Light
- 9" Lead and 84" Cord Length
- Self-regulating feature prevents overloading
- 24VDC operation
- Connects to Power Track
- Use for both vertical and horizontal applications