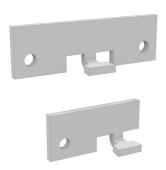

## Wall-Mount Bracket (Slot Mount)

Part Number: Part Number: UWMB

Use the Wall Mount Bracket (Slot Mount) to secure your Wall Gondola to a building wall. The Bracket inserts into an Uprite slot and fastens to the wall. Available in Center and End configurations.

## **Product Details:**

- Use to connect standard or heavy duty Uprites to building walls by inserting Bracket into the Uprite slot
- Order enough brackets to place on wall at minimum of 48" on center, per Uprite
- Required for Wire Back Retainer Assemblies
- Extension Uprites require one Bracket for Uprites up to 36"H; two for Extensions over 36"
- · Fasteners not included

## **Product Options and Numbers**

Part #: UWMBE GLV

**Uprite Wall-Mount Bracket End: UWMBE** 

Standard Finish: GLV

Part #: UWMBC GLV

**Uprite Wall-Mount Bracket Center: UWMBC** 

Standard Finish: GLV